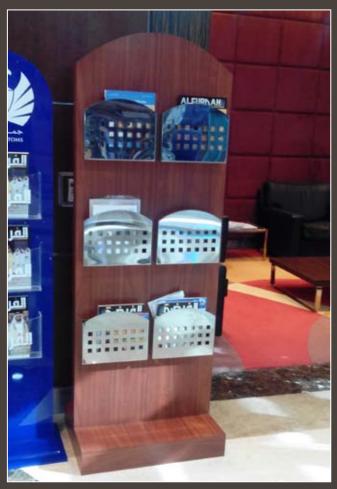

### INDOOR DISPLAYSYSTEMS

OUR SOLID TECHNICAL EXPERIENCE WITH TECHNOLOGY DEVELOP TO OFFER A "ONE-STOP-SHOP" SOLUTION, FROM THE PLANNING AND APPROVAL STAGE TO THE PRODUCTION AND INSTALLATION PHASE. WHENEVER CUSTOMERS COME TO US WITH THEIR CHALLENGES, WE CAN DEVELOP CUSTOMIZED SYSTEMS AND APPLICATIONS TO FIT THEIR NEEDS. THE RANGE INCLUDES, BUT IS NOT LIMITED TO: POPUPS, ROLLUPS, KIOSKS, BACKDROPS, BANNERS, VISUAL DISPLAY STANDS, DISPLAY STANDS, ETC.