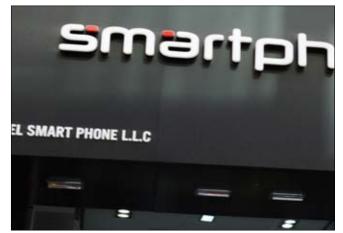

# WHAT WE DO

MANUFACTURERS OF ALL KINDS OF INTERNAL AND EXTERNAL SIGNS, WHICH INCLUDE THE FOLLOWING PRODUCTS BUT NOT LIMITED TO:

ILLUMINATED SIGNS: NEON SIGNS, LED SIGNS, FLEX FACE LIGHT BOXES WITH COMPUTER CUT VINYL GRAPHICS AND DIGITAL PRINTS, ACRYLIC FASCIA BOXES WITH COMPUTER CUT VINYL GRAPHICS, INDIVIDUAL CUT-OUT LETTERS, BOX TYPE LETTERS, PAINTED AND PRINTED TEXTS, ALUMINIUM STENCIL CUT LIGHT BOXES WITH FLAT / PROJECTED ACRYLIC FASCIA.

### ACRYLIC OUTDOORSIGNS

THESE ARE THE MOST ECONOMICAL AND DURABLE OPTION FOR SIGNS. THESE ARE LASER CUT ACRYLIC LETTERS CUT FROM SOLID COLOR ACRYLIC SHEETS WITH POLISHED EDGES TO PROVIDE A FINISHED LOOK SO THAT THE COLOR IS THROUGH THE ENTIRE LETTER ASSURING NO UNSIGHTLY SCRATCHES, CHIPS, OR BLEMISHES THAT CAN OCCUR IN A PAINTED FINISH. PAINTED COLOR LETTERS ARE ALSO AVAILABLE AS PER CUSTOMIZED LETTERS AND CLIENT'S REQUEST. THESE HIGHLY DURABLE LETTERS ARE IDEAL FOR OUTDOOR USE WHERE PRECISION IS REQUIRED AND ARE AVAILABLE IN A VARIETY OF COLORS. ENHANCING THE SIGN WITH LIGHTING EFFECTS DRAWS MORE ATTENTION AND SETS THE SCENE PERFECTLY.