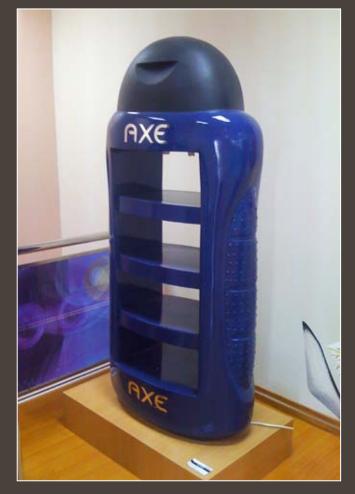

**POINT OF SALE:** SHOP DISPLAYS, STAND DISPLAYS, FREE STANDING DISPLAYS, MOUNTED DISPLAYS, EXHIBITION STANDS, POSTER STANDS AND KIOSKS.

**VINYL GRAPHICS APPLICATION:** SURFACE WHERE VINYL CAN BE APPLIED: BRASS, STAINLESS STEEL, ALUMINIUM, PLASTIC, FOAM BOARDS, TIMBER WOOD, GLASS, VEHICLE GRAPHICS - BUSES, CARS, SPORTS VEHICLES, SMALL UTILITY VEHICLES, DELIVERY VANS, CRANES/FORK LIFTS/CONSTRUCTION VEHICLES, PICK-UPS, AND TRUCKS.