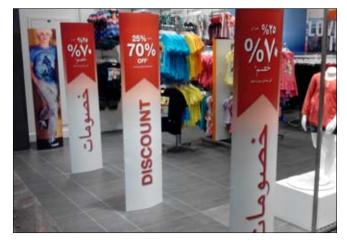

**FROSTED FILM:** OFFICE GLASS PARTITIONS, SHOP ENTRANCE GLASSES, NAME PLATES, COMPUTER CUT LETTERS ON GLASS, BACK-UP FOR CLEAR ACRYLIC OR GLASS SIGNS, DESIGNS/IMAGES ON GLASS/CLEAR ACRYLIC.

**DIGITAL PRINTING:** INDOOR/OUTDOOR PRINTING, BANNERS, POSTERS-INTERIOR/EXTERIOR, VINYL GRAPHICS, CANVAS PRINTING, FLAG PRINTING, PHOTOGRAPHIC PRINTING, TRANSLUCENT FILMS / TRANSPARENT FILMS, AND FLEX FACE MATERIAL.