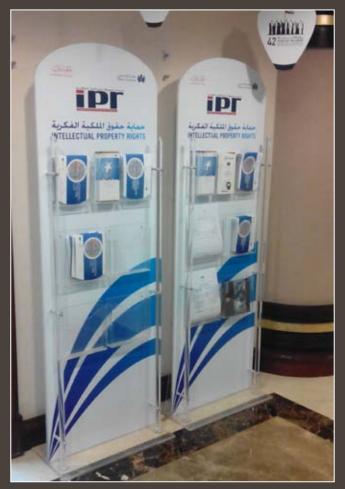

### INDOOR DISPLAYSYSTEMS

OUR SOLID TECHNICAL EXPERIENCE WITH TECHNOLOGY DEVELOP TO OFFER A "ONE-STOP-SHOP" SOLUTION, FROM THE PLANNING AND APPROVAL STAGE TO THE PRODUCTION AND INSTALLATION PHASE. WHENEVER CUSTOMERS COME TO US WITH THEIR CHALLENGES, WE CAN DEVELOP CUSTOMIZED SYSTEMS AND APPLICATIONS TO FIT THEIR NEEDS. THE RANGE INCLUDES, BUT IS NOT LIMITED TO: POPUPS, ROLLUPS, KIOSKS, BACKDROPS, BANNERS, VISUAL DISPLAY STANDS, DISPLAY STANDS, ETC.