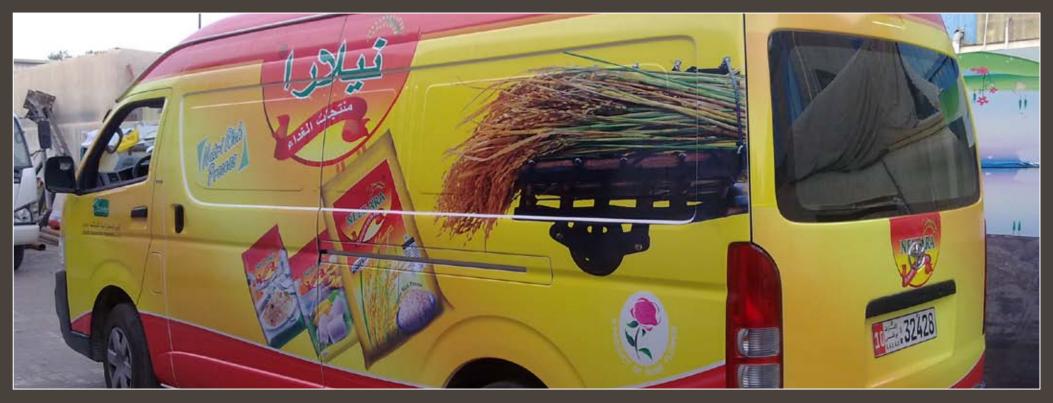

STAINLESS STEEL CASING WITH ACRYLIC FASCIA



ALUMINIUM CASING WITH ACRYLIC FASCIA



ALUMINIUM CASING WITH ACRYLIC FASCIA







CHANELUME 3D SIGN



### INTERNALSIGNS

INTERNAL SIGNS FUNCTION TO NOTIFY, DIRECT AND REGULATE THE MOVEMENT OF PEOPLE IN YOUR FACILITY. INTERNAL SIGN SYSTEMS MUST ADDRESS MANY ISSUES, SUCH AS FLEXIBILITY FOR FUTURE EXPANSION, EASE OF INSTALLATION, AND MAINTENANCE. THESE INTERNAL SIGNS WOULD BE SELECTED EXTENSIVELY FOR USE IN CORPORATE AND GOVERNMENT HEADQUARTERS, COLLEGES, UNIVERSITIES, MUSEUMS AND LIBRARIES. PACIANO SIGNS ALLOW YOU TO SELECT FROM A BROAD RANGE OF PROVEN SYSTEMS, FROM DIRECTIONAL SIGNS TO PERSONNEL SIGNS, AND NAMEPLATES THAT ENSURE THE BEST SOLUTION FOR YOUR FACILITY.













# elencie shoes

### FLEX FACESIGNS









# VEHICLEGRAPHICS









### INDOOR DISPLAYSYSTEMS

OUR SOLID TECHNICAL EXPERIENCE WITH TECHNOLOGY DEVELOP TO OFFER A "ONE-STOP-SHOP" SOLUTION, FROM THE PLANNING AND APPROVAL STAGE TO THE PRODUCTION AND INSTALLATION PHASE. WHENEVER CUSTOMERS COME TO US WITH THEIR CHALLENGES, WE CAN DEVELOP CUSTOMIZED SYSTEMS AND APPLICATIONS TO FIT THEIR NEEDS. THE RANGE INCLUDES, BUT IS NOT LIMITED TO: POPUPS, ROLLUPS, KIOSKS, BACKDROPS, BANNERS, VISUAL DISPLAY STANDS, DISPLAY STANDS, ETC.





















### DIGITALPRINTING









## TRAFFIC & PARKINGSIGNS







# PACIANO

ART

PACIANO ART GALLERY IS A SUBSIDIARY OF WELCOME GROUP, A UAE-BASED CONGLOMERATE WITH DIVERSIFIED BUSINESSES IN RETAIL, ADVERTISING, AND MARKETING. OVER A SPAN OF FOUR DECADES, THE WELCOME GROUP, ESTABLISHED IN 1973, HAS EXPANDED INTO CONSUM