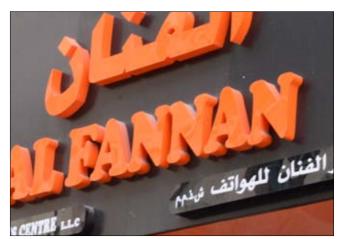

# WHAT WE DO

MANUFACTURERS OF ALL KINDS OF INTERNAL AND EXTERNAL SIGNS, WHICH INCLUDE THE FOLLOWING PRODUCTS BUT NOT LIMITED TO:

ILLUMINATED SIGNS: NEON SIGNS, LED SIGNS, FLEX FACE LIGHT BOXES WITH COMPUTER CUT VINYL GRAPHICS AND DIGITAL PRINTS, ACRYLIC FASCIA BOXES WITH COMPUTER CUT VINYL GRAPHICS, INDIVIDUAL CUT-OUT LETTERS, BOX TYPE LETTERS, PAINTED AND PRINTED TEXTS, ALUMINIUM STENCIL CUT LIGHT BOXES WITH FLAT / PROJECTED ACRYLIC FASCIA.

### ACRYLIC OUTDOORSIGNS

THESE ARE THE MOST ECONOMICAL AND DURABLE OPTION FOR SIGNS. THESE ARE LASER CUT ACRYLIC LETTERS CUT FROM SOLID COLOR ACRYLIC SHEETS WITH POLISHED EDGES TO PROVIDE A FINISHED LOOK SO THAT THE COLOR IS THROUGH THE ENTIRE LETTER ASSURING NO UNSIGHTLY SCRATCHES, CHIPS, OR BLEMISHES THAT CAN OCCUR IN A PAINTED FINISH. PAINTED COLOR LETTERS ARE ALSO AVAILABLE AS PER CUSTOMIZED LETTERS AND CLIENT'S REQUEST. THESE HIGHLY DURABLE LETTERS ARE IDEAL FOR OUTDOOR USE WHERE PRECISION IS REQUIRED AND ARE AVAILABLE IN A VARIETY OF COLORS. ENHANCING THE SIGN WITH LIGHTING EFFECTS DRAWS MORE ATTENTION AND SETS THE SCENE PERFECTLY.