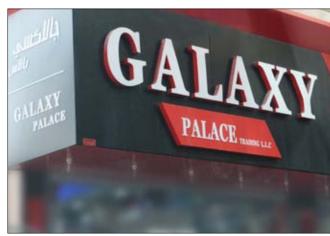

# WHAT WE DO

MANUFACTURERS OF ALL KINDS OF INTERNAL AND EXTERNAL SIGNS, WHICH INCLUDE THE FOLLOWING PRODUCTS BUT NOT LIMITED TO:

ILLUMINATED SIGNS: NEON SIGNS, LED SIGNS, FLEX FACE LIGHT BOXES WITH COMPUTER CUT VINYL GRAPHICS AND DIGITAL PRINTS, ACRYLIC FASCIA BOXES WITH COMPUTER CUT VINYL GRAPHICS, INDIVIDUAL CUT-OUT LETTERS, BOX TYPE LETTERS, PAINTED AND PRINTED TEXTS, ALUMINIUM STENCIL CUT LIGHT BOXES WITH FLAT / PROJECTED ACRYLIC FASCIA.

### ACRYLIC OUTDOORSIGNS

THESE ARE THE MOST ECONOMICAL AND DURABLE OPTION FOR SIGNS. THESE ARE LASER CUT ACRYLIC LETTERS CUT FROM SOLID COLOR ACRYLIC SHEETS WITH POLISHED EDGES TO PROVIDE A FINISHED LOOK SO THAT THE COLOR IS THROUGH THE ENTIRE LETTER ASSURING NO UNSIGHTLY SCRATCHES, CHIPS, OR BLEMISHES THAT CAN OCCUR IN A PAINTED FINISH. PAINTED COLOR LETTERS ARE ALSO AVAILABLE AS PER CUSTOMIZED LETTERS AND CLIENT'S REQUEST. THESE HIGHLY DURABLE LETTERS ARE IDEAL FOR OUTDOOR USE WHERE PRECISION IS REQUIRED AND ARE AVAILABLE IN A VARIETY OF COLORS. ENHANCING THE SIGN WITH LIGHTING EFFECTS DRAWS MORE ATTENTION AND SETS THE SCENE PERFECTLY.