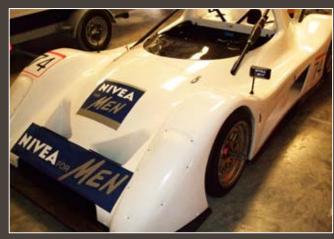

TAINLESS STEEL CASING WITH ACRYLIC FASCIA



ALUMINIUM CASING WITH ACRYLIC FASCIA



ALUMINIUM CASING WITH ACRYLIC FASCIA







CHANELUME 3D SIGN



### INTERNALSIGNS

INTERNAL SIGNS FUNCTION TO NOTIFY, DIRECT AND REGULATE THE MOVEMENT OF PEOPLE IN YOUR FACILITY. INTERNAL SIGN SYSTEMS MUST ADDRESS MANY ISSUES, SUCH AS FLEXIBILITY FOR FUTURE EXPANSION, EASE OF INSTALLATION, AND MAINTENANCE. THESE INTERNAL SIGNS WOULD BE SELECTED EXTENSIVELY FOR USE IN CORPORATE AND GOVERNMENT HEADQUARTERS, COLLEGES, UNIVERSITIES, MUSEUMS AND LIBRARIES. PACIANO SIGNS ALLOW YOU TO SELECT FROM A BROAD RANGE OF PROVEN SYSTEMS, FROM DIRECTIONAL SIGNS TO PERSONNEL SIGNS, AND NAMEPLATES THAT ENSURE THE BEST SOLUTION FOR YOUR FACILITY.













# elencie shoes

### FLEX FACESIGNS









# VEHICLEGRAPHICS









### INDOOR DISPLAYSYSTEMS

OUR SOLID TECHNICAL EXPERIENCE WITH TECHNOLOGY DEVELOP TO OFFER A "ONE-STOP-SHOP" SOLUTION, FROM THE PLANNING AND APPROVAL STAGE TO THE PRODUCTION AND INSTALLATION PHASE. WHENEVER CUSTOMERS COME TO US WITH THEIR CHALLENGES, WE CAN DEVELOP CUSTOMIZED SYSTEMS AND APPLICATIONS TO FIT THEIR NEEDS. THE RANGE INCLUDES, BUT IS NOT LIMITED TO: POPUPS, ROLLUPS, KIOSKS, BACKDROPS, BANNERS, VISUAL DISPLAY STANDS, DISPLAY STANDS, ETC.





















### DIGITALPRINTING









## TRAFFIC & PARKINGSIGNS







# PACIANO

ART

PACIANO ART GALLERY IS A SUBSIDIARY OF WELCOME GROUP, A UAE-BASED CONGLOMERATE WITH DIVERSIFIED BUSINESSES IN RETAIL, ADVERTISING, AND MARKETING. OVER A SPAN OF FOUR DECADES, THE WELCOME GROUP, ESTABLISHED IN 1973, HAS EXPANDED INTO CONSUMER