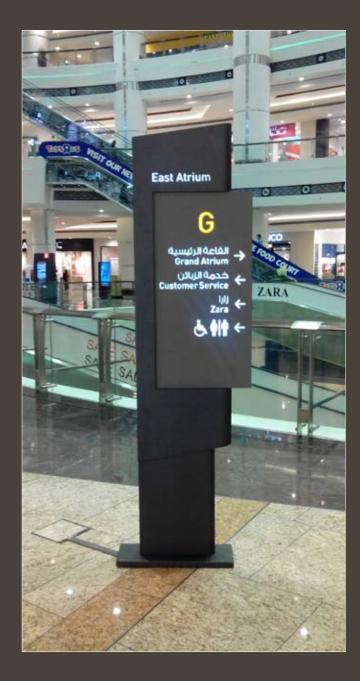

### INTERNALSIGNS

INTERNAL SIGNS FUNCTION TO NOTIFY, DIRECT AND REGULATE THE MOVEMENT OF PEOPLE IN YOUR FACILITY. INTERNAL SIGN SYSTEMS MUST ADDRESS MANY ISSUES, SUCH AS FLEXIBILITY FOR FUTURE EXPANSION, EASE OF INSTALLATION, AND MAINTENANCE. THESE INTERNAL SIGNS WOULD BE SELECTED EXTENSIVELY FOR USE IN CORPORATE AND GOVERNMENT HEADQUARTERS, COLLEGES, UNIVERSITIES, MUSEUMS AND LIBRARIES. PACIANO SIGNS ALLOW YOU TO SELECT FROM A BROAD RANGE OF PROVEN SYSTEMS, FROM DIRECTIONAL SIGNS TO PERSONNEL SIGNS, AND NAMEPLATES THAT ENSURE THE BEST SOLUTION FOR YOUR FACILITY.