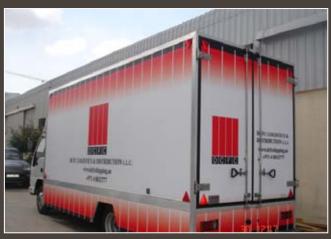

# VEHICLEGRAPHICS

**POINT OF SALE:** SHOP DISPLAYS, STAND DISPLAYS, FREE STANDING DISPLAYS, MOUNTED DISPLAYS, EXHIBITION STANDS, POSTER STANDS AND KIOSKS.

**VINYL GRAPHICS APPLICATION:** SURFACE WHERE VINYL CAN BE APPLIED: BRASS, STAINLESS STEEL, ALUMINIUM, PLASTIC, FOAM BOARDS, TIMBER WOOD, GLASS, VEHICLE GRAPHICS - BUSES, CARS, SPORTS VEHICLES, SMALL UTILITY VEHICLES, DELIVERY VANS, CRANES/FORK LIFTS/CONSTRUCTION VEHICLES, PICK-UPS, AND TRUCKS.