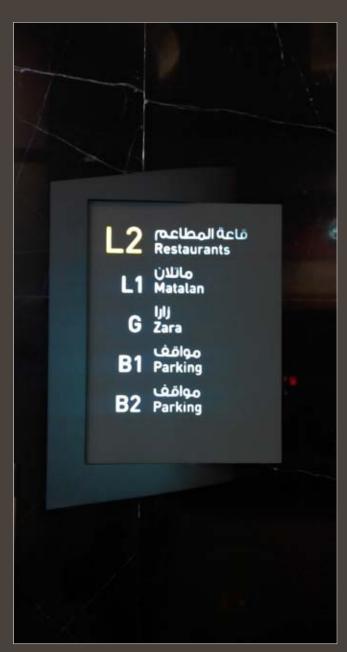

### INTERNALSIGNS

INTERNAL SIGNS FUNCTION TO NOTIFY, DIRECT AND REGULATE THE MOVEMENT OF PEOPLE IN YOUR FACILITY. INTERNAL SIGN SYSTEMS MUST ADDRESS MANY ISSUES, SUCH AS FLEXIBILITY FOR FUTURE EXPANSION, EASE OF INSTALLATION, AND MAINTENANCE. THESE INTERNAL SIGNS WOULD BE SELECTED EXTENSIVELY FOR USE IN CORPORATE AND GOVERNMENT HEADQUARTERS, COLLEGES, UNIVERSITIES, MUSEUMS AND LIBRARIES. PACIANO SIGNS ALLOW YOU TO SELECT FROM A BROAD RANGE OF PROVEN SYSTEMS, FROM DIRECTIONAL SIGNS TO PERSONNEL SIGNS, AND NAMEPLATES THAT ENSURE THE BEST SOLUTION FOR YOUR FACILITY.