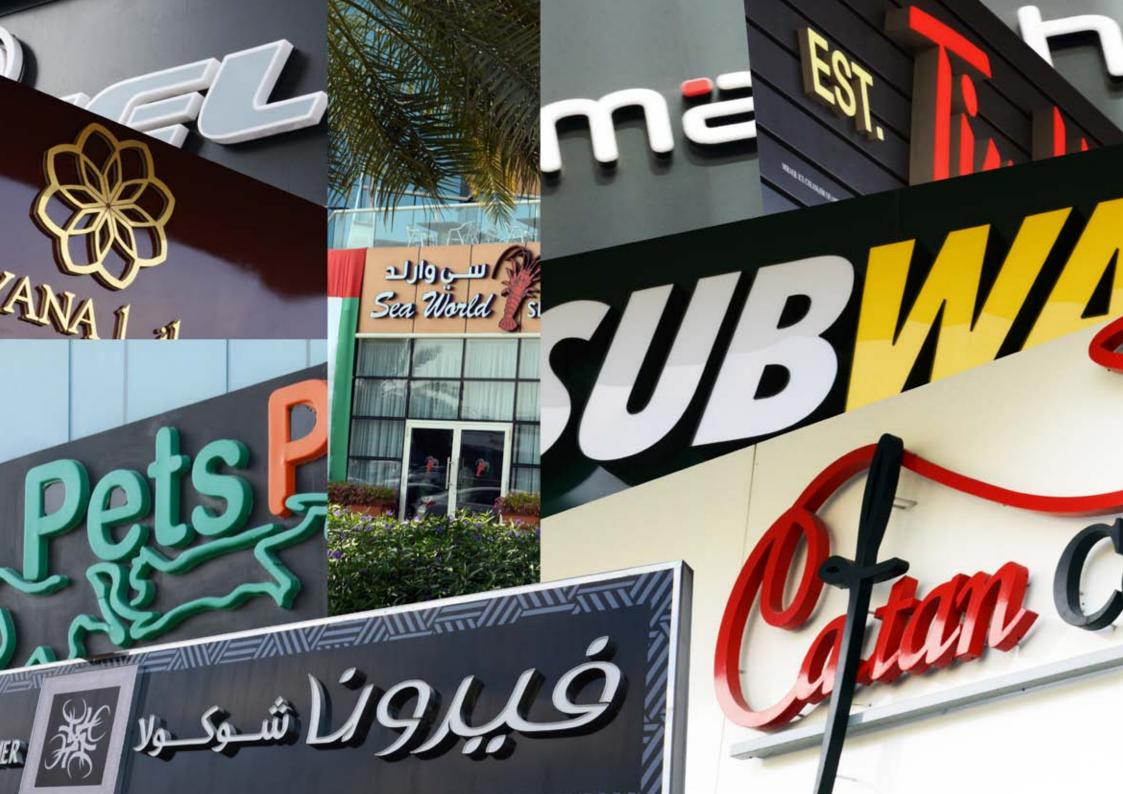

a division of welcome group

PACIANO SIGNS OFFERS TOTAL SIGNAGE SOLUTIONS TO A WIDE RANGE OF CLIENTELES. OUR HIGHLY QUALIFIED, AND CREATIVE TEAM OF PROFESSIONALS WORK HARD WITH GREAT DEDICATION. TO DELIVER UNCOMPROMISED QUALITY AND TRENDS OF MODERN SIGNS. WE CATER TO PRESTIGIOUS PROJECTS INVOLVING SHOPPING MALLS, CORPORATE HOUSES, BANKS, HOTELS, FINANCIAL INSTITUTIONS, HOSPITALS, RETAIL CHAINS, RESTAURANTS AND UNIVERSITIES. OUR WELL EQUIPPED FACTORY WITH ALL MODERN TECHNOLOGIES LOCATED IN AL QUOZ (DUBAI) EXECUTE SIGN EXHIBITIONS. PROMOTIONS. EVENTS BOARDS AND ASSIGNMENTS ENGINEERING LIKE TRAFFIC SIGN SIGNS LINIPOLES AND TRI-VISION AT ANY VOLUME. ALL THE REQUIREMENTS THROUGH DESIGN DEVELOPS VARIOUS INSTALLATION LEVEL AT OUR FACTORY PREMISES CONSISTING OF ULTRA MODERN MACHINERIES, CNC ROUTER, LASER MACHINE AND DIGITAL PRINTERS. PACIANO SIGNS HAVE SUCCEEDED IN ATTAINING A STATUS OF BEING MARKET I FADERS IN FROSTED FILM. WORKS. THE SANDRI ASTED EFFECT ON GLASS GIVES AMBIENT LIGHT AND ENHANCES PRIVACY OF EXECUTIVE CORPORATE OFFICE PREMISES.

# WHAT WE DO

MANUFACTURERS OF ALL KINDS OF INTERNAL AND EXTERNAL SIGNS, WHICH INCLUDE THE FOLLOWING PRODUCTS BUT NOT LIMITED TO:

ILLUMINATED SIGNS: NEON SIGNS, LED SIGNS, FLEX FACE LIGHT BOXES WITH COMPUTER CUT VINYL GRAPHICS AND DIGITAL PRINTS, ACRYLIC FASCIA BOXES WITH COMPUTER CUT VINYL GRAPHICS, INDIVIDUAL CUT-OUT LETTERS, BOX TYPE LETTERS, PAINTED AND PRINTED TEXTS, ALUMINIUM STENCIL CUT LIGHT BOXES WITH FLAT / PROJECTED ACRYLIC FASCIA.

**NON ILLUMINATED SIGNS:** DIRECTORY SIGNS, POST & PANEL SIGNS, PYLON SIGNS, PAINTED OR PRINT APPLIED PLYWOOD SIGNS, PLASTIC SIGNS WITH DIGITAL PRINT OR COMPUTER CUT VINYL GRAPHICS, PLASTIC CUT-OUT LETTERS, PLASTIC BOX TYPE LETTERS, LARGE FORMAT PRINT ON PVC, MESH, VINYL MATERIALS, INDIVIDUAL LETTERS USING ACRYLIC, WOOD & METALS LIKE-ALUMINIUM, BRASS AND STAINLESS STEEL.